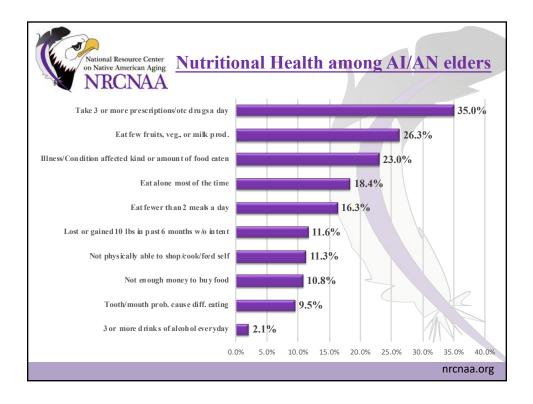

| 16.8%1                                   |
|                                                                                                                | Poor           |                           |                                        | 7.8%1                                    |
|                                                                                                                |                |                           |                                        | //1 \ `                                  |
|                                                                                                                |                |                           |                                        | nrcnaa.org                               |