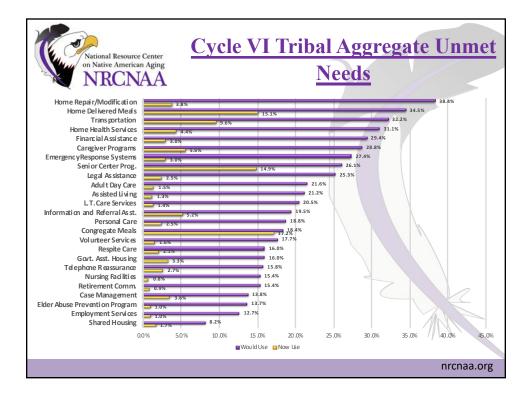

nrcnaa.org

| National Resource Center<br>on Native American Aging<br>NRCNAAA                                                | Compar         | ison S                    | heet                                   |                                          |
|----------------------------------------------------------------------------------------------------------------|----------------|---------------------------|----------------------------------------|------------------------------------------|
| Tribe Name (N= ) Comparison Data to Aggregate Tribal Data and National Data                                    |                |                           |                                        |                                          |
| Question                                                                                                       | Response(s)    | Tribal Data (55 and over) | Aggregate Tribal Data<br>(55 and over) | National Data <sup>A</sup> (55 and over) |
| General Health Status                                                                                          |                |                           |                                        |                                          |
| <ol> <li>Would you say your health in general<br/>is excellent, very good, good, fair, or<br/>poor?</li> </ol> | l<br>Excellent |                           |                                        | 13.8%1                                   |
|                                                                                                                | Very Good      |                           |                                        | 29.2%1                                   |
|                                                                                                                | Good           |                           |                                        | 32%1                                     |
|                                                                                                                | Fair           |                           |                                        | 16.8%1                                   |
|                                                                                                                | Poor           |                           |                                        | 7.8%1                                    |
|                                                                                                                |                |                           |                                        | //1 \ `                                  |
|                                                                                                                |                |                           |                                        | nrcnaa.org                               |