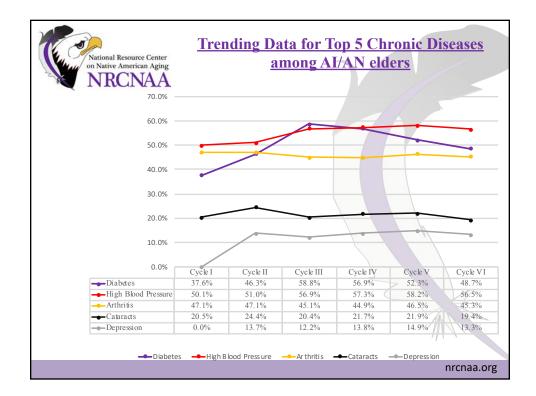

nrcnaa.org

| National Resource Center<br>on Native American Aging<br>NRCNAAA                                                | Compar         | ison S                    | heet                                   |                                          |
|----------------------------------------------------------------------------------------------------------------|----------------|---------------------------|----------------------------------------|------------------------------------------|
| Tribe Name (N= ) Comparison Data to Aggregate Tribal Data and National Data                                    |                |                           |                                        |                                          |
| Question                                                                                                       | Response(s)    | Tribal Data (55 and over) | Aggregate Tribal Data<br>(55 and over) | National Data <sup>A</sup> (55 and over) |
| General Health Status                                                                                          |                |                           |                                        |                                          |
| <ol> <li>Would you say your health in general<br/>is excellent, very good, good, fair, or<br/>poor?</li> </ol> | l<br>Excellent |                           |                                        | 13.8%1                                   |
|                                                                                                                | Very Good      |                           |                                        | 29.2%1                                   |
|                                                                                                                | Good           |                           |                                        | 32%1                                     |
|                                                                                                                | Fair           |                           |                                        | 16.8%1                                   |
|                                                                                                                | Poor           |                           |                                        | 7.8%1                                    |
|                                                                                                                |                |                           |                                        | //1 \ `                                  |
|                                                                                                                |                |                           |                                        | nrcnaa.org                               |