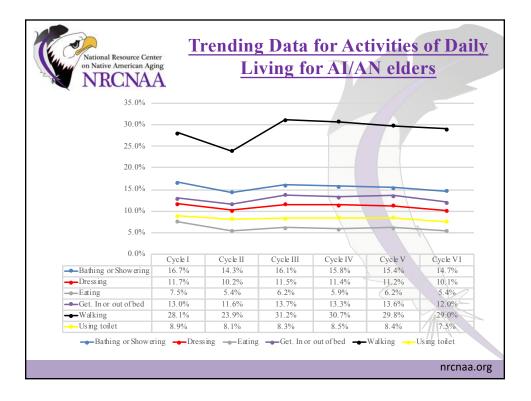

nrcnaa.org

| National Resource Center<br>on Native American Aging<br>NRCNAAA                                                | Compar         | ison S                    | heet                                   |                                          |
|----------------------------------------------------------------------------------------------------------------|----------------|---------------------------|----------------------------------------|------------------------------------------|
| Tribe Name (N= ) Comparison Data to Aggregate Tribal Data and National Data                                    |                |                           |                                        |                                          |
| Question                                                                                                       | Response(s)    | Tribal Data (55 and over) | Aggregate Tribal Data<br>(55 and over) | National Data <sup>A</sup> (55 and over) |
| General Health Status                                                                                          |                |                           |                                        |                                          |
| <ol> <li>Would you say your health in general<br/>is excellent, very good, good, fair, or<br/>poor?</li> </ol> | l<br>Excellent |                           |                                        | 13.8%1                                   |
|                                                                                                                | Very Good      |                           |                                        | 29.2%1                                   |
|                                                                                                                | Good           |                           |                                        | 32%1                                     |
|                                                                                                                | Fair           |                           |                                        | 16.8%1                                   |
|                                                                                                                | Poor           |                           |                                        | 7.8%1                                    |
|                                                                                                                |                |                           |                                        | //1 \ `                                  |
|                                                                                                                |                |                           |                                        | nrcnaa.org                               |