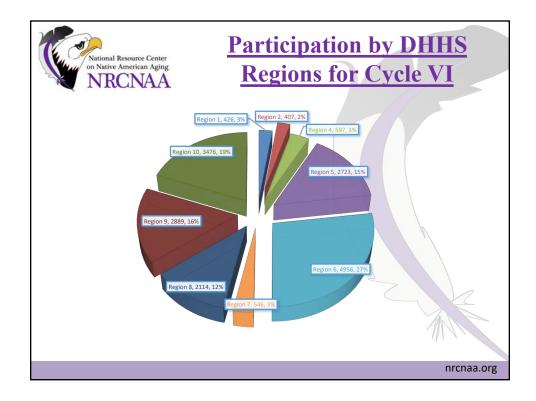

| 16.8%1                                   |
|                                                                                                                | Poor           |                           |                                        | 7.8%1                                    |
|                                                                                                                |                |                           |                                        | //1 \ `                                  |
|                                                                                                                |                |                           |                                        | nrcnaa.org                               |