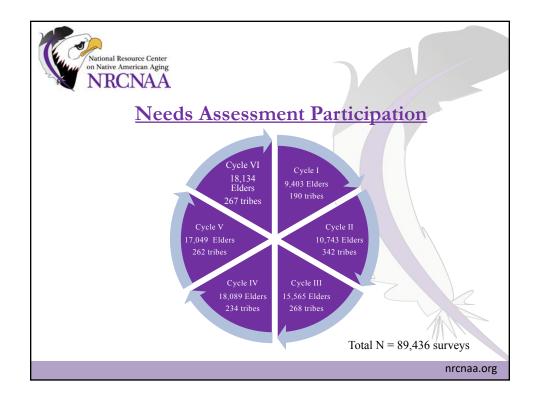

| 16.8%1                                   |
|                                                                                                                | Poor           |                           |                                        | 7.8%1                                    |
|                                                                                                                |                |                           |                                        | //1 \ `                                  |
|                                                                                                                |                |                           |                                        | nrcnaa.org                               |