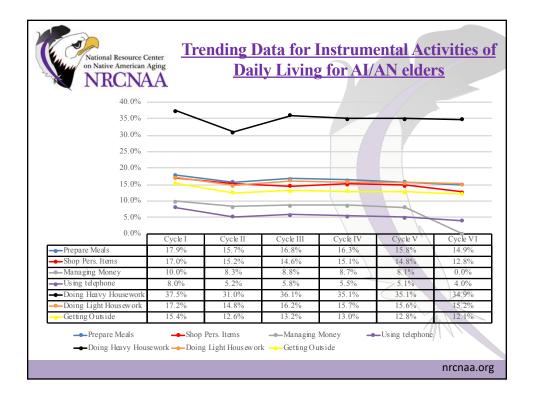

| 16.8%1                                   |
|                                                                                                                | Poor           |                           |                                        | 7.8%1                                    |
|                                                                                                                |                |                           |                                        | //1 \ `                                  |
|                                                                                                                |                |                           |                                        | nrcnaa.org                               |