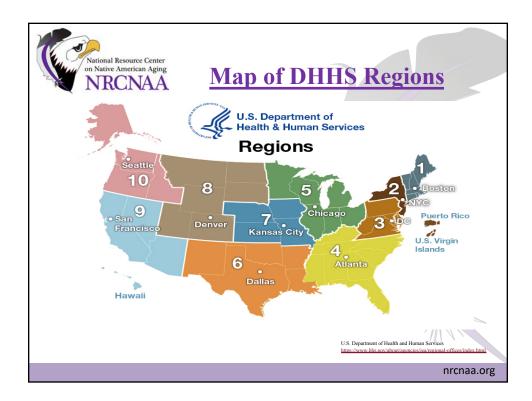

| 16.8%1                                   |
|                                                                                                                | Poor           |                           |                                        | 7.8%1                                    |
|                                                                                                                |                |                           |                                        | //1 \ `                                  |
|                                                                                                                |                |                           |                                        | nrcnaa.org                               |