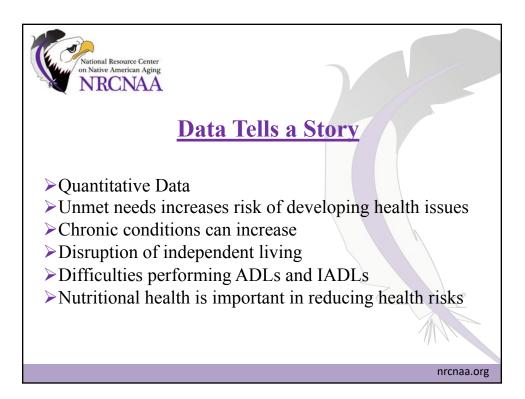

| 16.8%1                                   |
|                                                                                                                | Poor           |                           |                                        | 7.8%1                                    |
|                                                                                                                |                |                           |                                        | //1 \ `                                  |
|                                                                                                                |                |                           |                                        | nrcnaa.org                               |