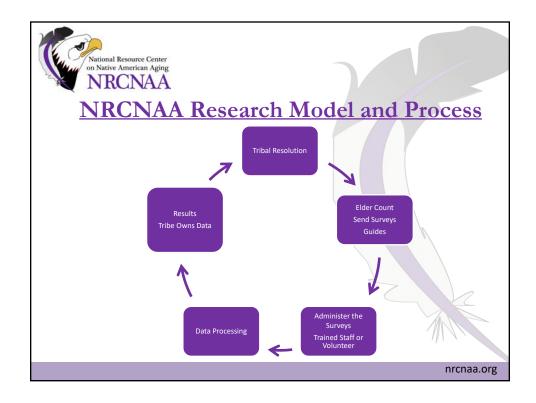

## Mission and Vision

<u>Mission</u> Identify and increase awareness of evolving Native elder health and social issues.

<u>Vision</u> To empower Native people to develop community based solution.

Honoring and helping to maintain cultural values.